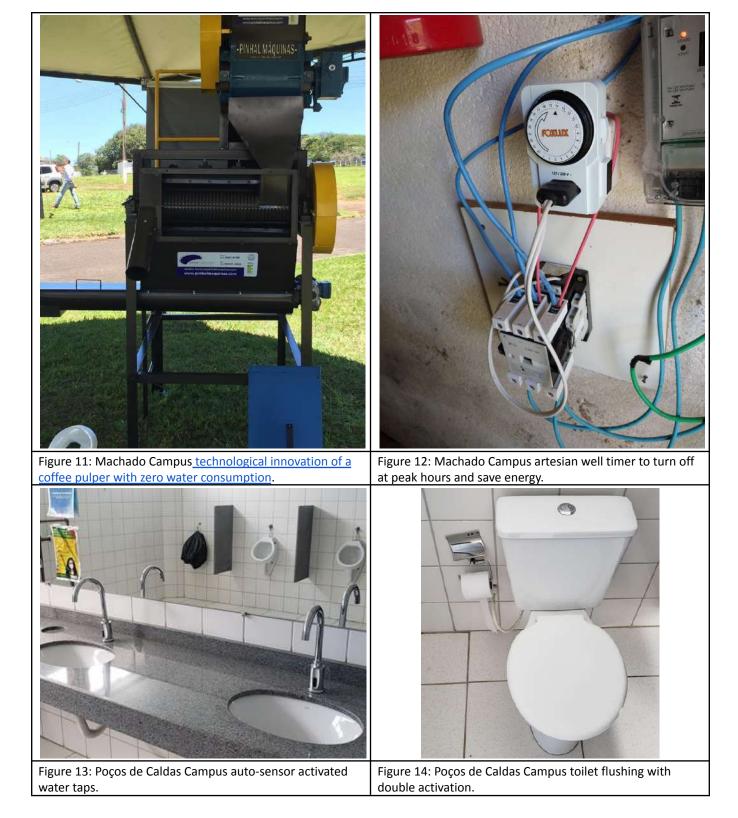

#### Description

IFSULDEMINAS campi have various types of water-efficient installations and appliances, avoiding waste. Time delay water taps and auto-sensor activated water taps are present in toilets and bathrooms, as well as toilet flushing with double activation and box flushes. Pouso Alegre Campus put cable ties on taps (Figure 7), which reduces water consumption by almost 70%. Plantation irrigation systems are also present with drip and micro sprinklers (figures 4, 5 and 9), as well as water pump timers. Source: IFSULDEMINAS.