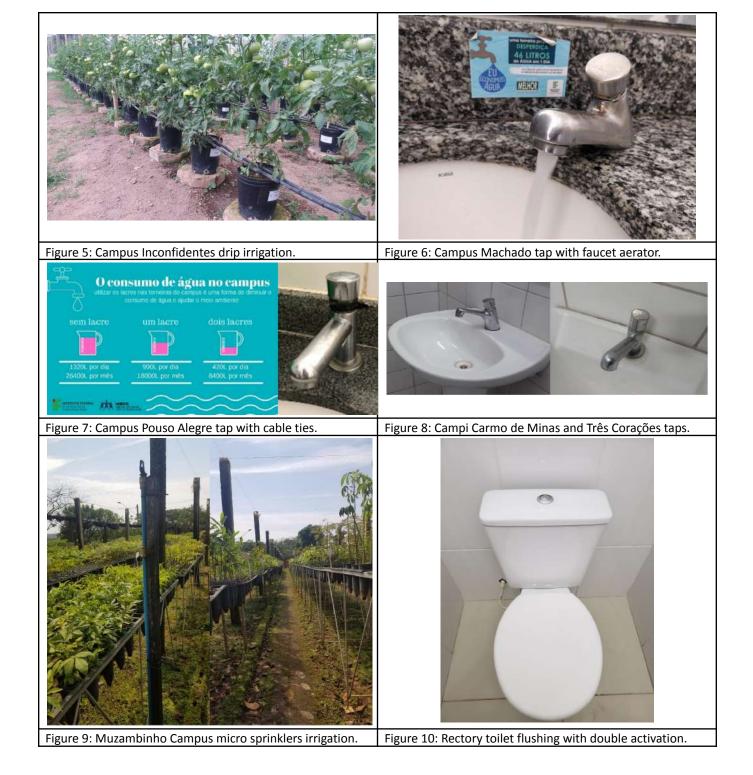

#### Description

IFSULDEMINAS campi have various types of water-efficient installations and appliances, avoiding waste. Time delay water taps and auto-sensor activated water taps are present in toilets and bathrooms, as well as toilet flushing with double activation and box flushes. Pouso Alegre Campus put cable ties on taps (Figure 7), which reduces water consumption by almost 70%. Plantation irrigation systems are also present with drip and micro sprinklers (figures 4, 5 and 9), as well as water pump timers. Source: IFSULDEMINAS.