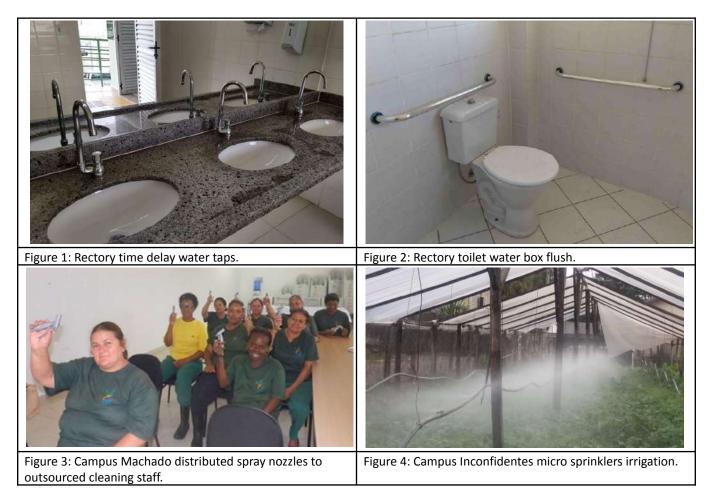

#### Description

IFSULDEMINAS campi have various types of water-efficient installations and appliances, avoiding waste. Time delay water taps and auto-sensor activated water taps are present in toilets and bathrooms, as well as toilet flushing with double activation and box flushes. Pouso Alegre Campus put cable ties on taps (Figure 7), which reduces water consumption by almost 70%. Plantation irrigation systems are also present with drip and micro sprinklers (figures 4, 5 and 9), as well as water pump timers. Source: IFSULDEMINAS.