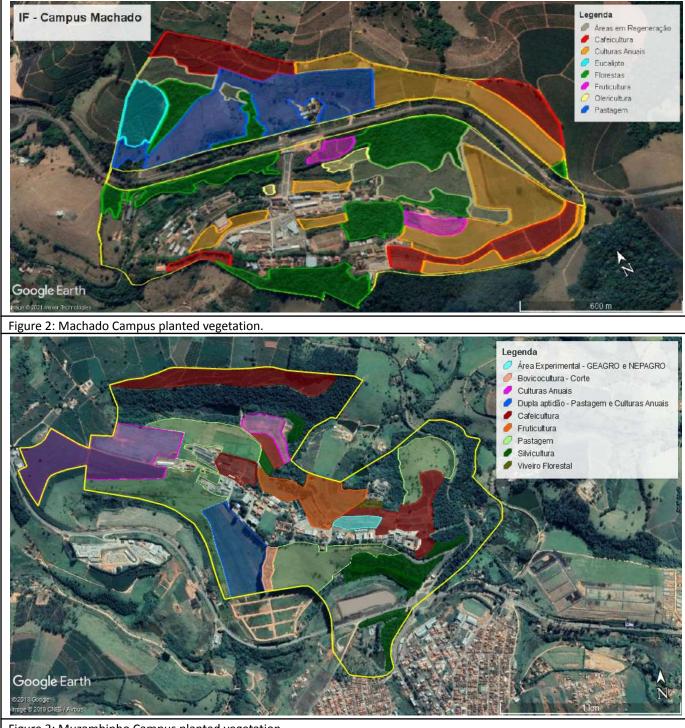

## Description

IFSULDEMINAS have **2,921,491 m<sup>2</sup>** covered in planted vegetation (annual plantations, pastures, coffee, fruit, forestry and forest nurseries, etc), which corresponds to **44,41%** of the total area. Source: Machado and Muzambinho Campus. Images captured by Google Earth application.