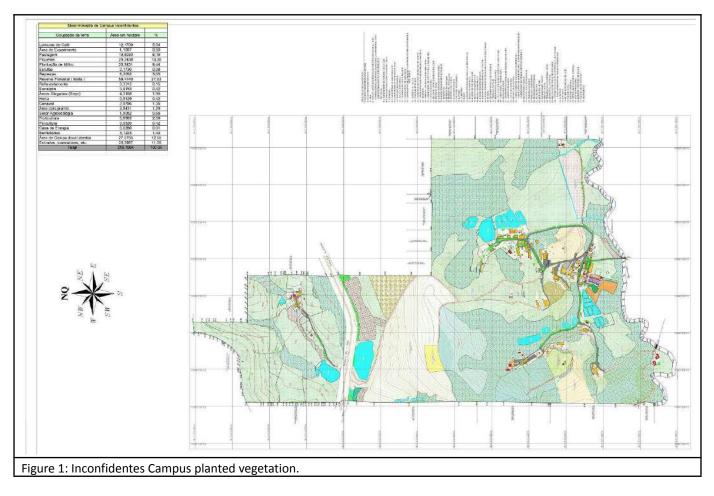

## [1.10] Total Area on Campus Covered in Planted Vegetation (m<sup>2</sup>)

Figure 3: Muzambinho Campus planted vegetation.

## Description

IFSULDEMINAS have **2,921,491 m<sup>2</sup>** covered in planted vegetation (annual plantations, pastures, coffee, fruit, forestry and forest nurseries, etc), which corresponds to **44,41%** of the total area. Source: Machado and Muzambinho Campus. Images captured by Google Earth application.