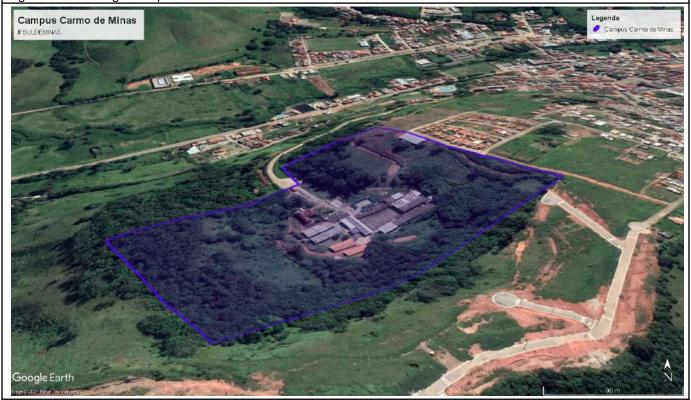

Figure 6: Pouso Alegre Campus.

Figure 7: Carmo de Minas Campus.

Figure 8: Três Corações Main Campus.

Figure 9: IFSULDEMINAS Rectory.