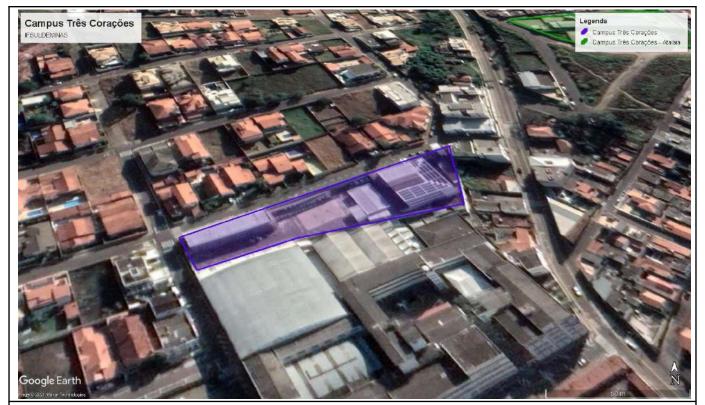

Figure 6: Pouso Alegre Campus.

Figure 7: Carmo de Minas Campus.

Figure 8: Três Corações Main Campus.

Figure 9: IFSULDEMINAS Rectory.