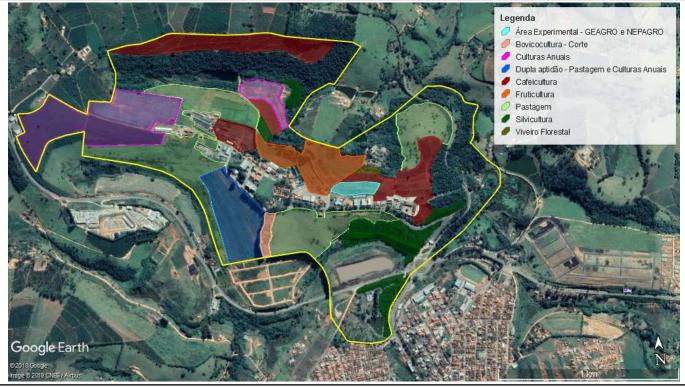

## [1.11] Total Area on Campus for Water Absorption Besides the Forest and Planted Vegetation (m²)

Figure 2: Machado Main Campus.

Figure 3: Muzambinho Campus.

Figure 4: Passos Main Campus.

Figure 5: Poços de Caldas Campus.

## Description

IFSULDEMINAS have **1,701,603 m²** on all campuses for water absorption besides the forest and planted vegetation, which corresponds to **23,54%** of the total area. Source: IFSULDEMINAS. Images captured by SICAR and Google Earth applications.