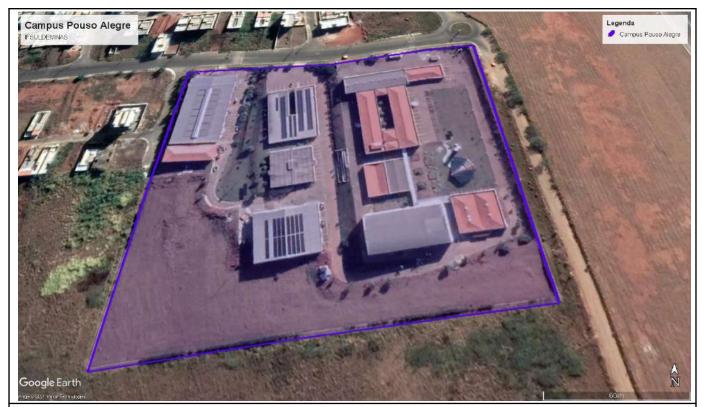

Figure 6: Pouso Alegre Campus.

Figure 7: Carmo de Minas Campus.

Figure 8: Três Corações Main Campus.

Figure 9: IFSULDEMINAS Rectory.