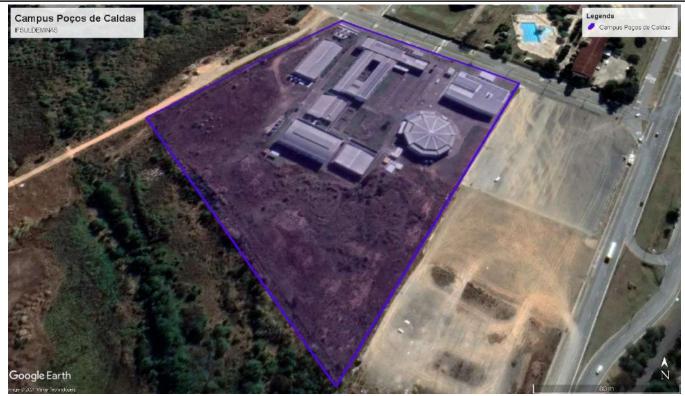

## [1.11] Total Area on Campus for Water Absorption Besides the Forest and Planted Vegetation (m²)

Figure 2: Machado Main Campus.

Figure 3: Muzambinho Campus.

Figure 4: Passos Main Campus.

Figure 5: Poços de Caldas Campus.