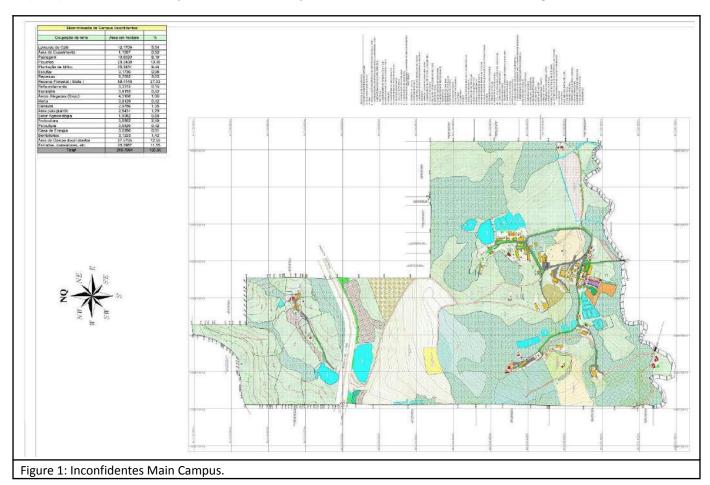

## [1.11] Total Area on Campus for Water Absorption Besides the Forest and Planted Vegetation (m²)

Figure 2: Machado Main Campus.

Figure 3: Muzambinho Campus.

Figure 4: Passos Main Campus.

Figure 5: Poços de Caldas Campus.

## Description

IFSULDEMINAS have **1,701,603 m²** on all campuses for water absorption besides the forest and planted vegetation, which corresponds to **23,54%** of the total area. Source: IFSULDEMINAS. Images captured by SICAR and Google Earth applications.