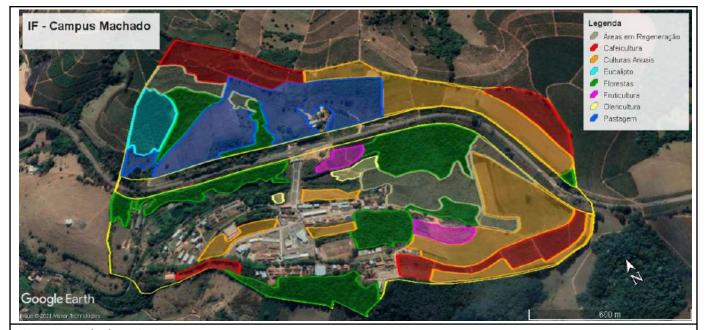

## [1.11] Total Area on Campus for Water Absorption Besides the Forest and Planted Vegetation (m²)

Figure 2: Machado Main Campus.

Figure 3: Muzambinho Campus.

Figure 4: Passos Main Campus.

Figure 5: Poços de Caldas Campus.

## Description

IFSULDEMINAS have **1,701,603 m²** on all campuses for water absorption besides the forest and planted vegetation, which corresponds to **23,54%** of the total area. Source: IFSULDEMINAS. Images captured by SICAR and Google Earth applications.