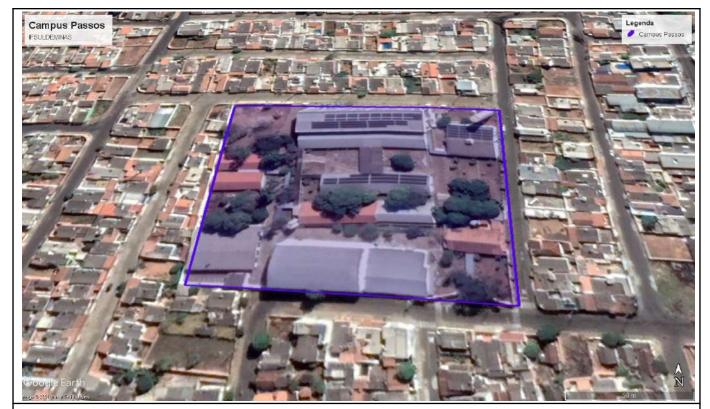

## [1.11] Total Area on Campus for Water Absorption Besides the Forest and Planted Vegetation (m²)

Figure 2: Machado Main Campus.

Figure 3: Muzambinho Campus.

Figure 4: Passos Main Campus.

Figure 5: Poços de Caldas Campus.

## Description

IFSULDEMINAS have **1,701,603 m²** on all campuses for water absorption besides the forest and planted vegetation, which corresponds to **23,54%** of the total area. Source: IFSULDEMINAS. Images captured by SICAR and Google Earth applications.