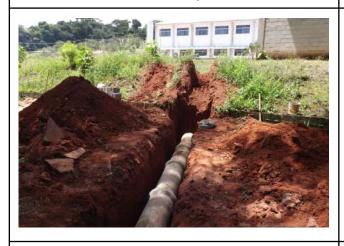

Figure 24: Carmo de Minas Campus water reservoirs connected to the rainwater collection system.

Figure 25: Carmo de Minas Campus old mansion before renovation.

Figure 26: Carmo de Minas Campus Casarão old mansion renovated with its original architecture.