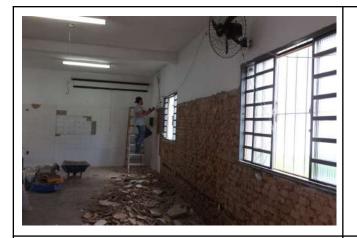

Figure 18: Machado Campus renovation of the Zoology Laboratory.

Figure 19: Machado Campus implementation of the Sewage treatment system of the Coffee Center of Excellence.

Figure 20: Machado Campus implementation of the Sewage treatment system of the Coffee Center of Excellence.