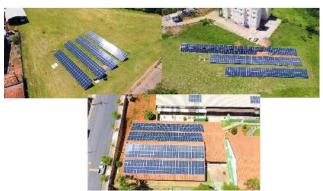

Figure 21: Machado Campus implementation of new photovoltaic modules.

Figure 22: Machado Campus implementation of new photovoltaic modules.

Figure 23: Carmo de Minas Campus Bandstand reformed with its original architecture.

Figure 38: Inconfidentes Campus open calls for miscellaneous maintenance - Sep/20 to Aug/21 (attachment).

Figure 39: Structure to accommodate students in the garden sector.

Figure 40: Carmo de Minas Campus new photovoltaic panels in the auditorium.

Figure 45: Inconfidentes Campus construção de curvas de nível.

Figure 46: Inconfidentes Campus installation of bioresin furniture.

Figure 48: Inconfidentes Campus installation of new photovoltaic panels.