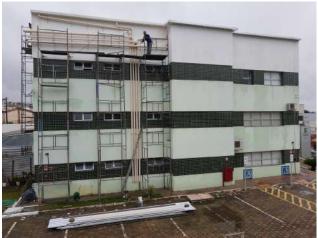

Figure 27: Rectory roof renovation.

Figure 28: Rectory roof renovation.

Figure 29: Rectory renovation of the drainage system.

Figure 30: Rectory renovation of the drainage system.

Figure 31: Rectory coverage of parking spaces.