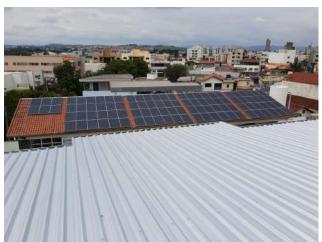

Figure 21: Machado Campus implementation of new photovoltaic modules.

Figure 22: Machado Campus implementation of new photovoltaic modules.

Figure 23: Carmo de Minas Campus Bandstand reformed with its original architecture.