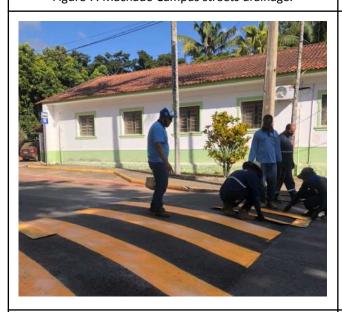

Figure 4: Machado Campus street paving refurbishment.

Figure 5: Machado Campus renovation of the Nursing Laboratory.

Figure 6: Machado Campus renovation of the Nursing Laboratory.

Figure 7: Machado Campus streets drainage.