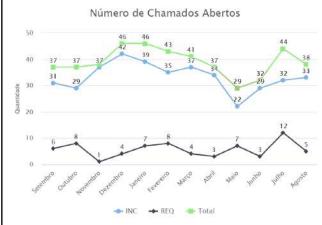

Figure 38: Inconfidentes Campus open calls for miscellaneous maintenance - Sep/20 to Aug/21 (attachment).

Figure 39: Structure to accommodate students in the garden sector.

Figure 40: Carmo de Minas Campus new photovoltaic panels in the auditorium.