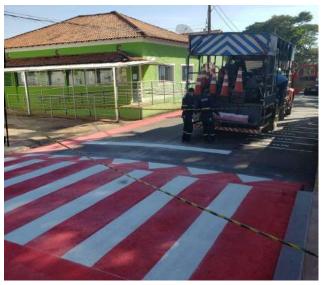

Figure 8: Machado Campus streets drainage.

Figure 9: Machado Campus road signage.

Figure 10: Machado Campus road signage.

Figure 11: Machado Campus entrance closed with railings.

Figure 12: Machado Campus improvements in the Mechanization Sector