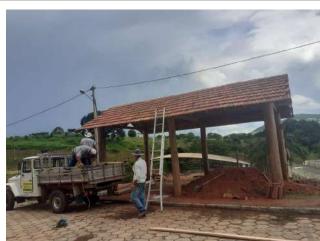

Figure 21: Machado Campus implementation of new photovoltaic modules.

Figure 22: Machado Campus implementation of new photovoltaic modules.

Figure 23: Carmo de Minas Campus Bandstand reformed with its original architecture.