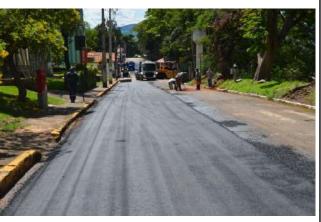

Figure 4: Machado Campus street paving refurbishment.

Figure 5: Machado Campus renovation of the Nursing Laboratory.

Figure 6: Machado Campus renovation of the Nursing Laboratory.

Figure 7: Machado Campus streets drainage.