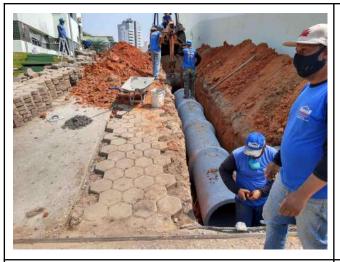

Figure 8: Machado Campus streets drainage.

Figure 9: Machado Campus road signage.

Figure 10: Machado Campus road signage.

Figure 11: Machado Campus entrance closed with railings.

Figure 12: Machado Campus improvements in the Mechanization Sector