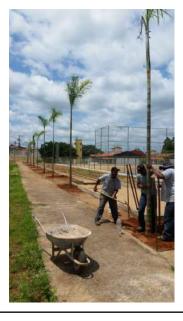

Figure 41: Machado Campus access to the roasting sector.

Figure 42: Machado Campus sidewalk in the poultry sector.

Figure 43: Passos Campus planting palm trees.

Figure 44: Passos Campus planting grass for soccer field.