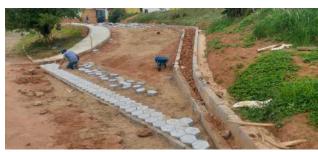

Figure 8: Machado Campus streets drainage.

Figure 9: Machado Campus road signage.

Figure 10: Machado Campus road signage.

Figure 11: Machado Campus entrance closed with railings.

Figure 12: Machado Campus improvements in the Mechanization Sector