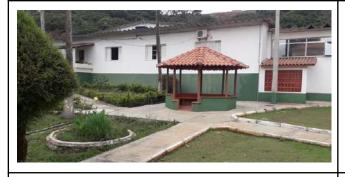

Figure 24: Carmo de Minas Campus water reservoirs connected to the rainwater collection system.

Figure 25: Carmo de Minas Campus old mansion before renovation.

Figure 26: Carmo de Minas Campus Casarão old mansion renovated with its original architecture.