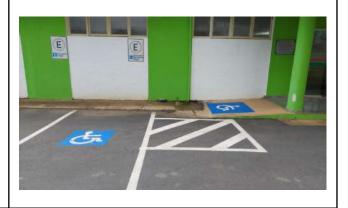

## [1.21] Campus Facilities for Disabled, Special Needs and/or Maternity Care

Figure 1: Machado Campus parking for people with special needs.

Figure 2: Machado Campus parking ramp for people with special needs.