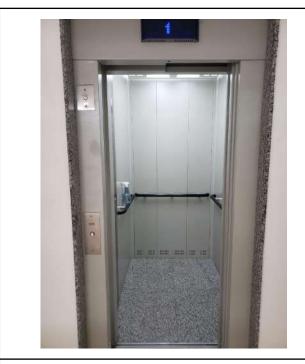

Figure 7: Rectory new tactile paving.

Figure 8: Rectory electric wheelchair.

Figure 9: Rectory elevator.

Figure 10: Pouso Alegre Campus ramp and handrails.

Figure 11: Pouso Alegre Campus map in braille.

Figure 12: Pouso Alegre Campus accessible toilet for people with special needs.