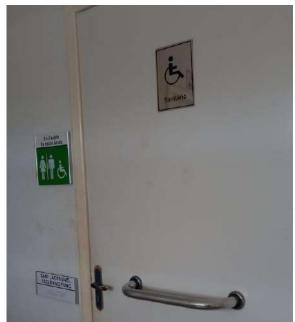

Figure 3: Machado Campus accessible toilet for people with special needs.

Figure 4: Machado Campus accessible toilet for people with special needs.

Figure 6: Rectory parking and ramp for people with special needs.