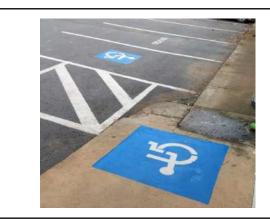

## [1.21] Campus Facilities for Disabled, Special Needs and/or Maternity Care

Figure 1: Machado Campus parking for people with special needs.

Figure 2: Machado Campus parking ramp for people with special needs.